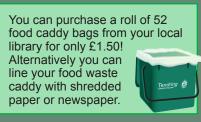

### **Food waste** caddies

WEEKLY COLLECTIONS Food Waste ONLY

#### ✓ All fruit

- All vegetables
- ✓ All meats
- All fish
- Cooked & uncooked food
- Bread, cakes & pastries
- ✓ Tea bags

### **NO THANK YOU**

- X Any sort of packaging
- **X** Plastic bags
- X Liquids